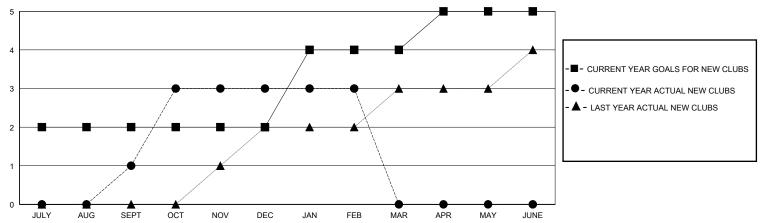

## GOALS AND ACTUAL NEW CLUBS CUMULATIVE

## District 301A2

Results as of: 2/29/2024

| GMT: | LOCATION PHILIPPINES | GMT CA |
|------|----------------------|--------|

| Clubs                 |               |           | Members               |               |                        |                         |                                                    |
|-----------------------|---------------|-----------|-----------------------|---------------|------------------------|-------------------------|----------------------------------------------------|
| RESULTS FOR 2023-2024 |               |           | RESULTS FOR 2023-2024 |               |                        |                         |                                                    |
| QUARTER               | NEW CLUB GOAL | NEW CLUBS | DROPPED CLUBS         | QUARTER MEMB  | SER GROWTH NET<br>GOAL | MEMBER GROWTH<br>ACTUAL | DROPPED<br>MEMBERS ACTUAL<br>(including transfers) |
| JULY/AUG/SEPT         | 2             | 1         | 0                     | JULY/AUG/SEPT | 20                     | 297                     | 77                                                 |
| OCT/NOV/DEC           | 0             | 2         | 9                     | OCT/NOV/DEC   | 20                     | 190                     | 308                                                |
| JAN/FEB/MAR           | 2             | 0         | 3                     | JAN/FEB/MAR   | 25                     | 70                      | 105                                                |
| APR/MAY/JUNE          | 1             | 0         | 0                     | APR/MAY/JUNE  | 25                     | 0                       | 0                                                  |