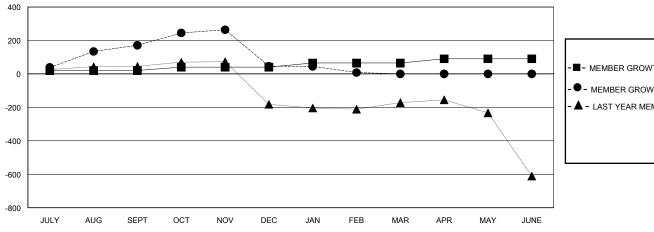

## GOALS AND ACTUAL MEMBERS CUMULATIVE

| <ul> <li>■ - MEMBER GROWTH NET GOAL</li> </ul> | · <b>-</b> | - MEMBER | GROWTH NET | GOAL |
|------------------------------------------------|------------|----------|------------|------|
|------------------------------------------------|------------|----------|------------|------|

## District 301A2

Results as of: 2/29/2024

| GMT: | LOCATION PHILIPPINES | GMT CA |
|------|----------------------|--------|

| Clubs                 |               |           | Members               |               |                        |                         |                                                    |
|-----------------------|---------------|-----------|-----------------------|---------------|------------------------|-------------------------|----------------------------------------------------|
| RESULTS FOR 2023-2024 |               |           | RESULTS FOR 2023-2024 |               |                        |                         |                                                    |
| QUARTER               | NEW CLUB GOAL | NEW CLUBS | DROPPED CLUBS         | QUARTER MEMB  | SER GROWTH NET<br>GOAL | MEMBER GROWTH<br>ACTUAL | DROPPED<br>MEMBERS ACTUAL<br>(including transfers) |
| JULY/AUG/SEPT         | 2             | 1         | 0                     | JULY/AUG/SEPT | 20                     | 297                     | 77                                                 |
| OCT/NOV/DEC           | 0             | 2         | 9                     | OCT/NOV/DEC   | 20                     | 190                     | 308                                                |
| JAN/FEB/MAR           | 2             | 0         | 3                     | JAN/FEB/MAR   | 25                     | 70                      | 105                                                |
| APR/MAY/JUNE          | 1             | 0         | 0                     | APR/MAY/JUNE  | 25                     | 0                       | 0                                                  |

- MEMBER GROWTH ACTUAL

- LAST YEAR MEMBERSHIP ACTUAL

| DROPPED CLUBS: 12 |     |
|-------------------|-----|
| DROPPED MEMBERS   |     |
| DECEASED          | 11  |
| CLUB CANCELLED    | 227 |
| OTHER             | 252 |
| TOTAL             | 490 |